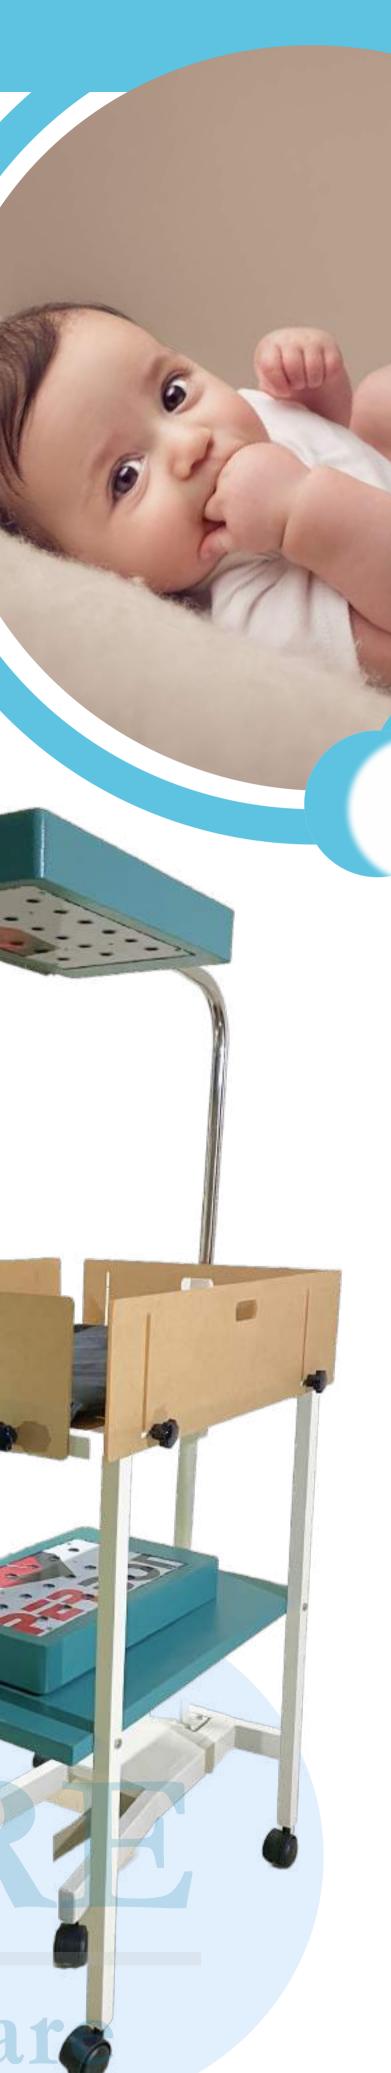

### LED PHOTOTHERAPY UNIT

## AC-DSP/OSP/UST

The Intensity of Medical Grade LED is obtained the quality of Sunlight Rays.

Medical Grade 18 LED Provide Better Result As Compare As CFL Light Phototherapy.

Acrylic Baby Tray With **Up-Down Facilities For** Better Baby Care.

## LED PHOTOTHERAPY UNIT

### **Specification:**

- 18 Pc. Hi power LED provides to cover the bed area and for effective Phototherapy treatment.
- No ultraviolet rays ensures minimize the UV exposures.
- No infrared rays ensures minimize the water loss.
- Adjustable Height Conveniently allows you to control Radiance levels on the neonate and different allows you to cradle.
- Bar graph LED Indicator for Heater power.
- Convenient Tilting of source Unit, Height Adjustment with Single hand and Castor with elegant maneuvering helps to place the system at different positions, at user convenience.