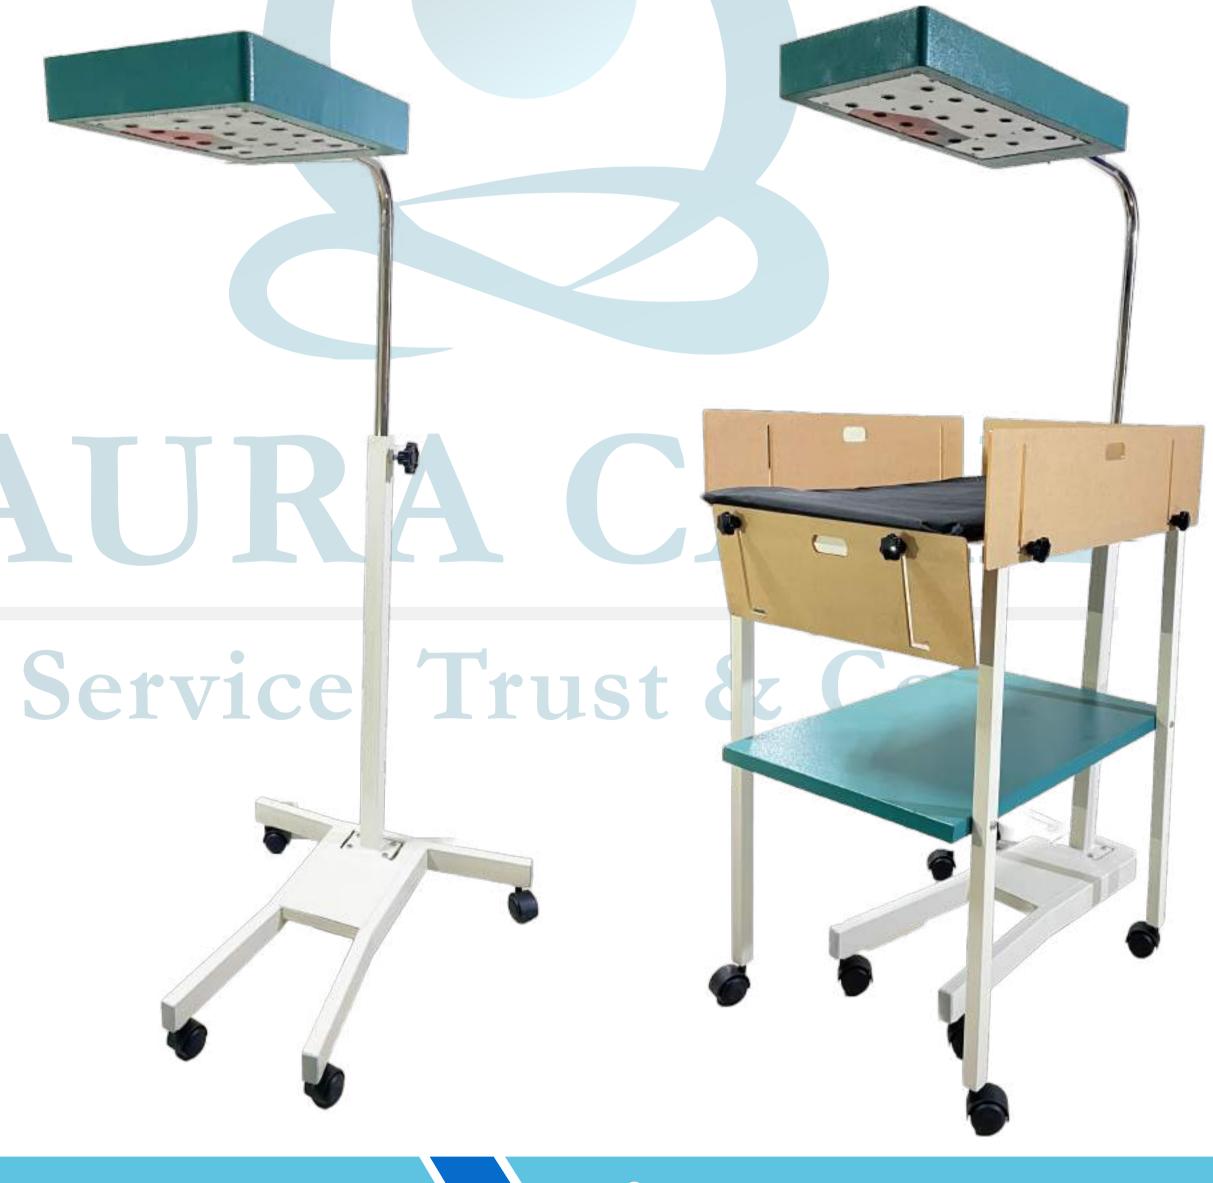

### LED PHOTOTHERAPY UNIT

## AC-DSP/OSP/UST

The Intensity of Medical Grade LED is obtained the quality of Sunlight Rays.

Medical Grade 18 LED Provide Better Result As Compare As CFL Light Phototherapy.

Acrylic Baby Tray With **Up-Down Facilities For** Better Baby Care.

### **Specification:**

- 18 Pc. Hi power LED provides to cover the bed area and for effective Phototherapy treatment.
- No ultraviolet rays ensures minimize the UV exposures.
- No infrared rays ensures minimize the water loss.
- Adjustable Height Conveniently allows you to control Radiance levels on the neonate and different allows you to cradle.
- Bar graph LED Indicator for Heater power.
- Convenient Tilting of source Unit, Height Adjustment with Single hand and Castor with elegant maneuvering helps to place the system at different positions, at user convenience.

AURA

• Lamp usages hours greater than 45,000 hours ensuers no need of frequent change of lamp.

🕭 26, Ishwarnagar soc, Hirabaug, Varachha road, Surat - 395006

💮 www.auracare.org.in