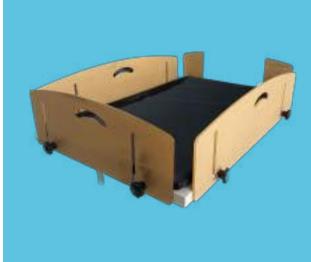

#### **INFANT RADIANT WARMER**

# AC-AWR01

1icro Controller technology assure accurate maintenance of set temperature and real emperature

Alarm indication of Low temperature High temperature system fail Power fail

Easy access of an infant from al sides due ot clear acrylic collapsible side panel.

### **INFANT RADIANT WARMER**

#### **Specification:**

- Three Selection Mode : Servo/Air/Manual
- Air/Skin Servo Controlled System.
- Micro controller technology assure accurate maintenance of set temperature and real temperature.
- Bar graph LED Indicator for Heater power.
- Manual setting of heater output with 40% resolution in manual mode.
- Mute / Unmute Facility of alarm.
- Alarm indication of Low/High Temperature, Power Failure, Temperature Prob Failure.
- Easy access of an infant from al sides due ot clear acrylic collapsible side panel.
- Instrument trey, Pole for infusion pump & IV Stand.
- Self control system