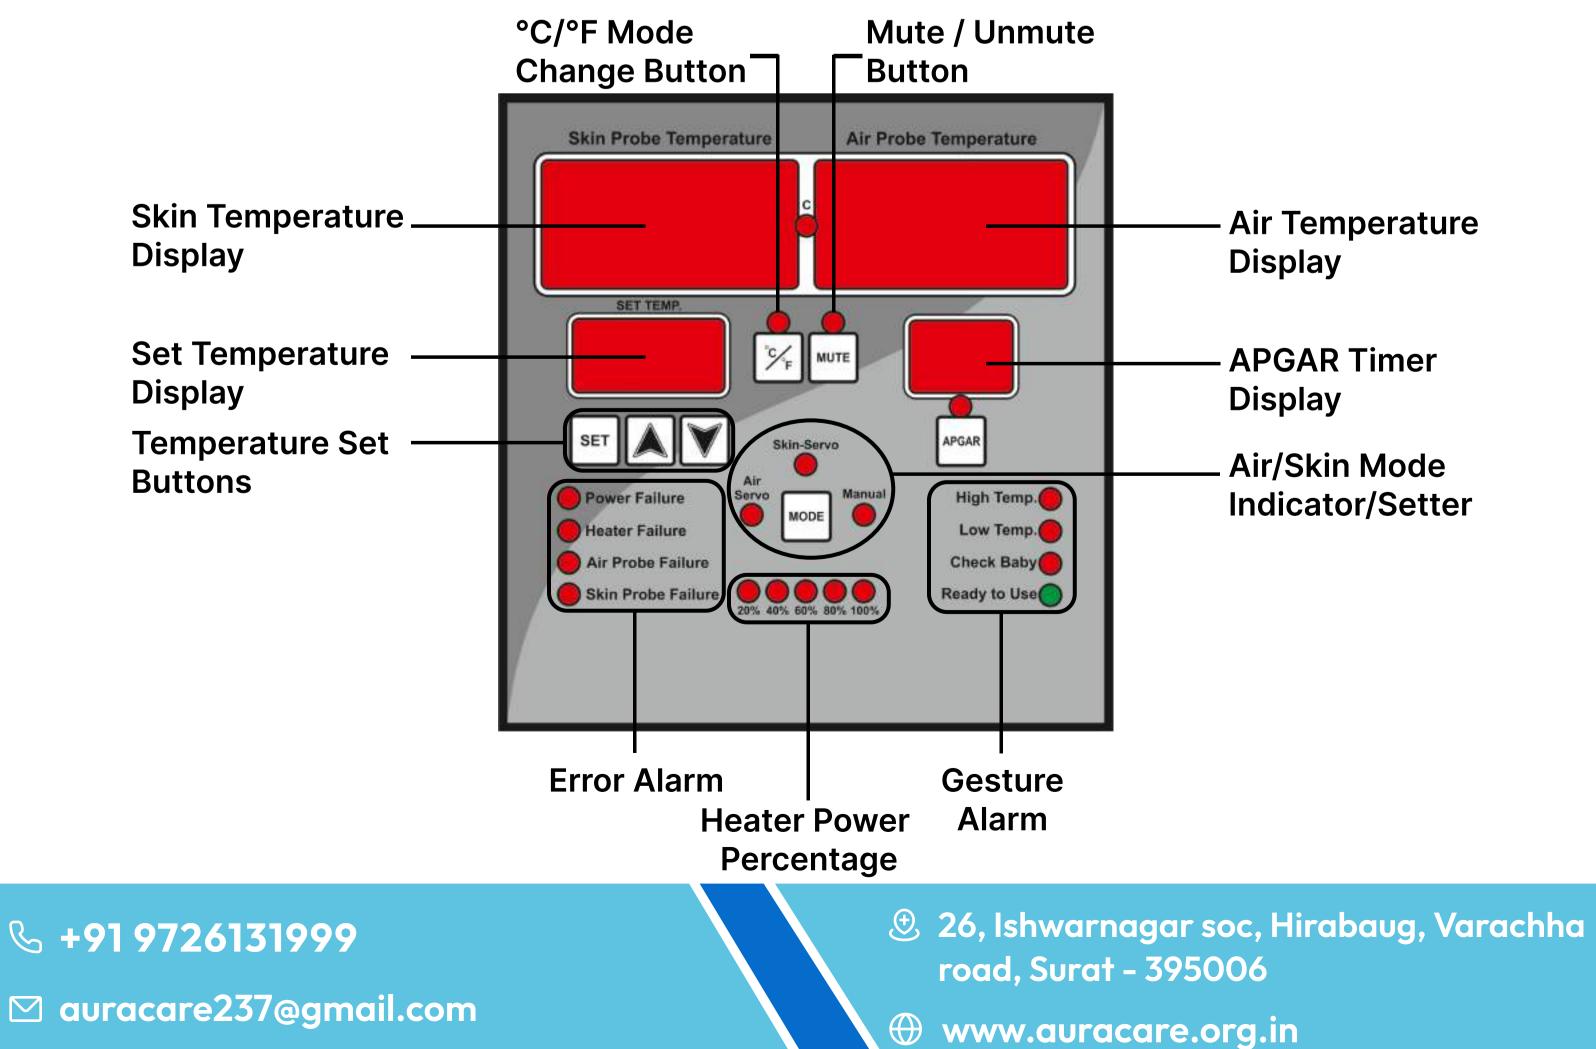

#### **Specification:**

- Three Selection Mode : Servo/Air/Manual
- Air/Skin Servo Controlled System.
- Micro controller technology assure accurate maintenance of set temperature and real temperature.
- Bar graph LED Indicator for Heater power.
- Manual setting of heater output with 40% resolution in manual mode.
- Mute / Unmute Facility of alarm.
- Alarm indication of Low/High Temperature, Power Failure, Temperature Prob Failure.
- Easy access of an infant from al sides due ot clear acrylic collapsible side panel.
- Instrument trey, Pole for infusion pump & IV Stand.
- Self control system

#### °C/°F Mode

🗠 auracare237@gmail.com